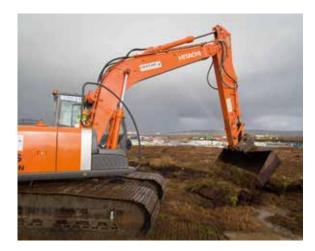

#### **PLANT HIRE**

We have a wide range of plant and equipment in our plant hire base which we are continually renewing and extending. To ensure that our own plant and vehicles are maintained to the highest standard we have our own commercial garage facility and dedicated heavy plant mechanics.

#### Bowsers

Water and diesel - up to 6000 litre

Compressors 100 to 900 CFM

**Containers** 10', 20' & 40'

Dump Trucks

Excavators 0.75 to 30 ton

Low Ground Pressure Excavators

Wheeled Excavators