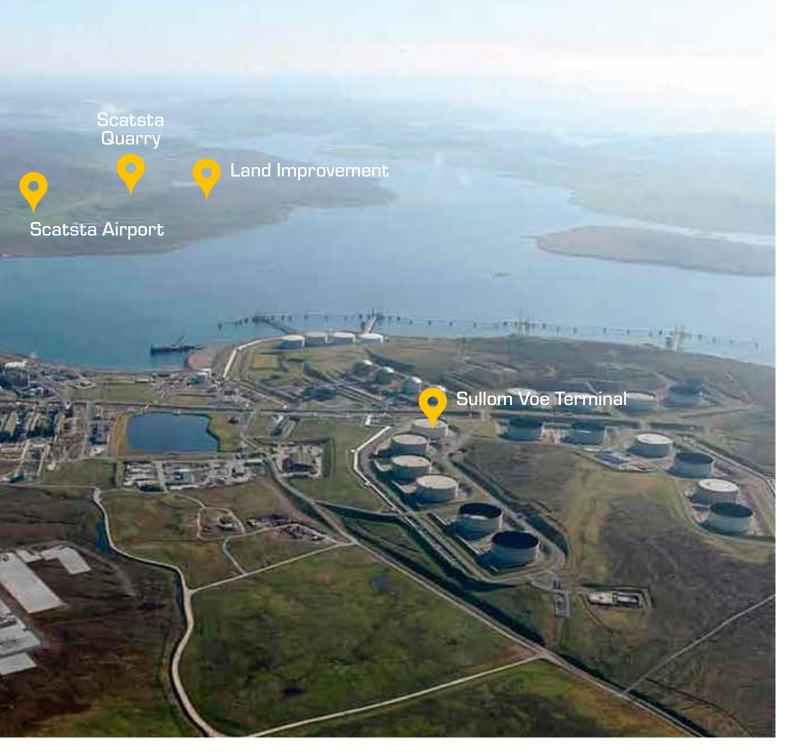

#### ABOUT

EMN Plant Ltd is an established plant hire business incorporated in 2007, and is one of Shetland's largest and leading businesses in their sector. Our main base is at Sella Ness in the Shetland North Mainland approximately two miles from the Sullom Voe Oil Terminal and we also have a yard in Lerwick.

### **ROCK QUARRYING**

Our Scatsta Quarry is a hard rock Granodiorite quarry where we produce the following aggregates and sub-bases:

| Scalpings        | 20mm Clean Chips          | 4" Clean Stone (6C)  |
|------------------|---------------------------|----------------------|
| Туре 1           | 40mm Clean Chips          | 4" Crusher Run (6F2) |
| 10mm All In      | 20-5mm Concrete Aggregate | As Dug Hardcore      |
| 20mm All In      | 4mm Washed Sand           | Armour Stone         |
| 10mm Clean Chips | 2mm Washed Sand           | Dust                 |

We have a SEPA licensed land improvement site, for inert and nonhazardous waste only, and we are able to accept:

| Unsuitable spoil |
|------------------|
| Clay             |
| Silt             |
| Soil             |
| Peat             |
|                  |