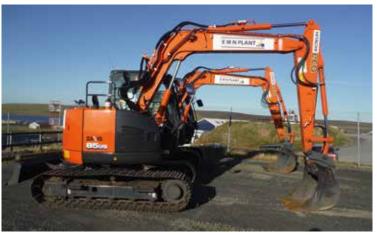

#### **PLANT HIRE**

We have a wide range of plant and equipment in our plant hire base which we are continually renewing and extending. To ensure that our own plant and vehicles are maintained to the highest standard we have our own commercial garage facility and dedicated heavy plant mechanics.

#### Bowsers

Water and diesel - up to 6000 litre

Compressors 100 to 900 CFM

**Containers** 10', 20' & 40'

Dump Trucks

Excavators 0.75 to 30 ton

Low Ground Pressure Excavators

Wheeled Excavators