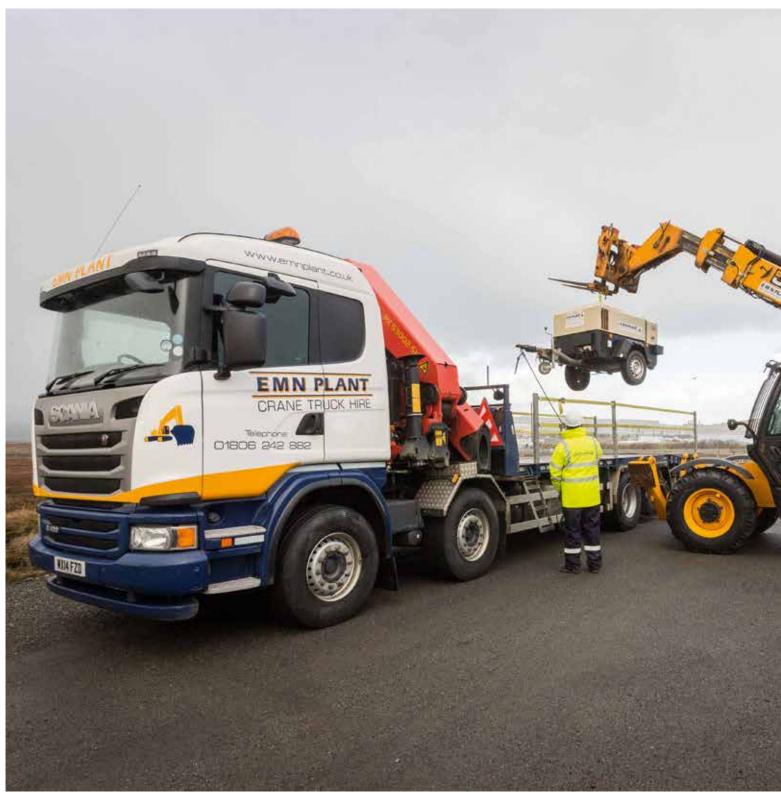

### HAULAGE & SKIP HIRE

Our versatile and varied haulage fleet allows us to offer a range of options. Vehicles within our fleet include:

Heavy Haulage Artic tractor unit up to 80 ton GVW with 4 axle low loader 44 ton step frame Tipper trailer Cement & Scrap Bulkers 8 Wheel crane trucks 53, 40 & 36 ton

/m cranes and up to 23m reach

8 Wheel tipper & concrete mixer trucks

18 & 26 ton skip trucks with assorted sizes of skips

**32 ton Hook truck with various bodies:** Flat Tipper 40 yd3 Bins