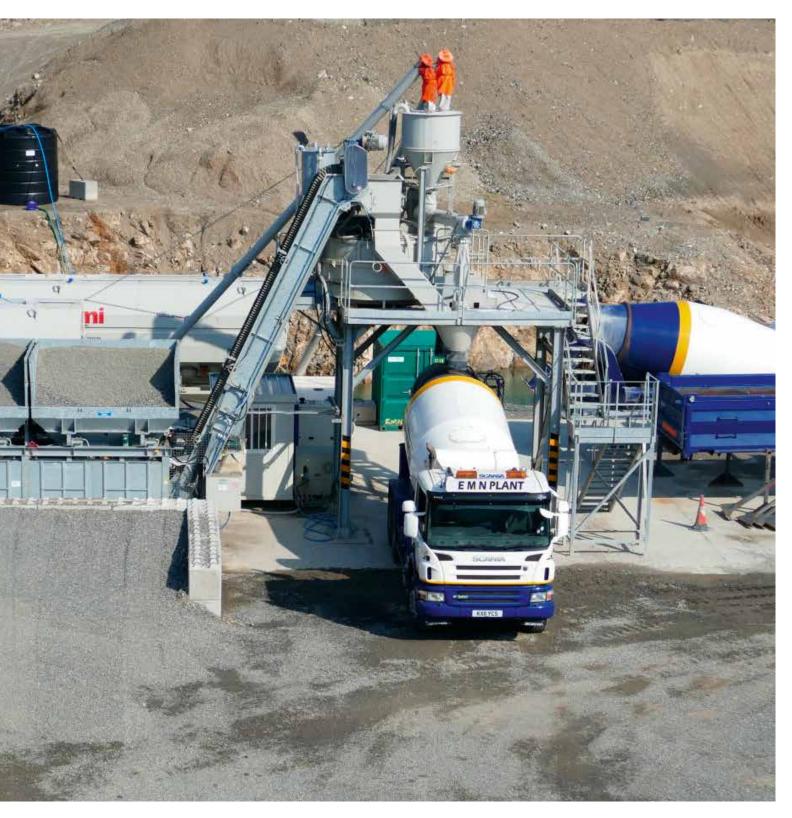

### READY MIX CONCRETE

Our ready mix concrete batching plant is located within our quarry and is fully BSI kitemark accredited which ensures quality and consistency of our ready mix products.

We have a wide range of tested concrete mix designs and can also design bespoke mixes to meet client requirements.

To ensure we are self sufficient we have invested in our own state of the art mobile crushing and screening plant which can also be used onsite.

KM 648952 BS EN 206-1:2000 & BS 8500:2006 Ready-Mixed Concrete