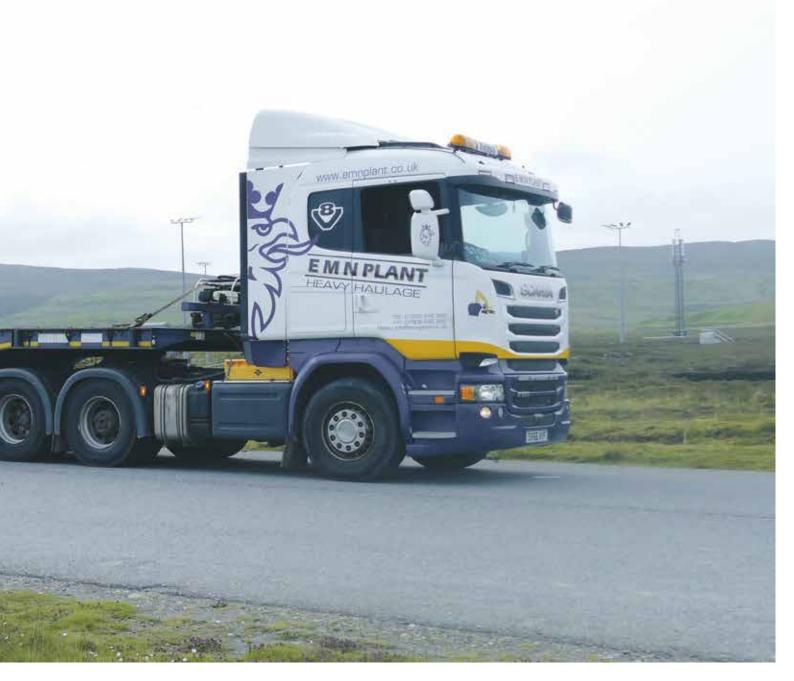

### HAULAGE & SKIP HIRE

Our versatile and varied haulage fleet allows us to offer a range of options. Vehicles within our fleet include:

Heavy Haulage Artic tractor unit up to 80 ton GVW with 4 axle low loader 44 ton step frame Tipper trailer Cement & Scrap Bulkers 8 Wheel crane trucks 53, 40 & 36 ton

/m cranes and up to 23m reach

8 Wheel tipper & concrete mixer trucks

18 & 26 ton skip trucks with assorted sizes of skips

**32 ton Hook truck with various bodies:** Flat Tipper 40 yd3 Bins