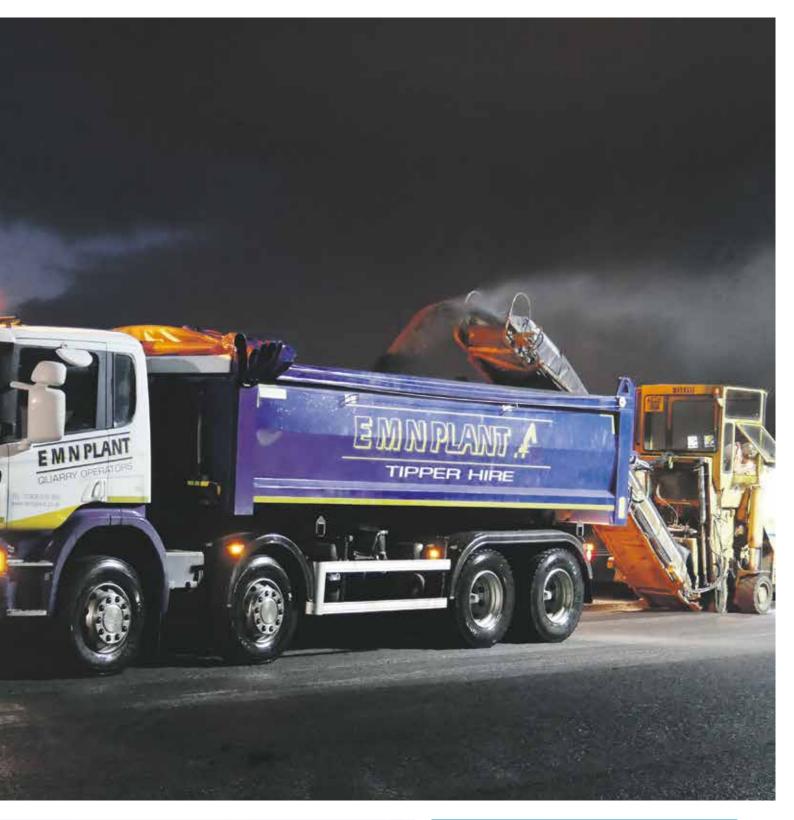

### HAULAGE & SKIP HIRE

Our versatile and varied haulage fleet allows us to offer a range of options. Vehicles within our fleet include:

Heavy Haulage Artic tractor unit up to 80 ton GVW with 4 axle low loader 44 ton step frame Tipper trailer Cement & Scrap Bulkers 8 Wheel crane trucks 53, 40 & 36 ton

/m cranes and up to 23m reach

8 Wheel tipper & concrete mixer trucks

18 & 26 ton skip trucks with assorted sizes of skips

**32 ton Hook truck with various bodies:** Flat Tipper 40 yd3 Bins