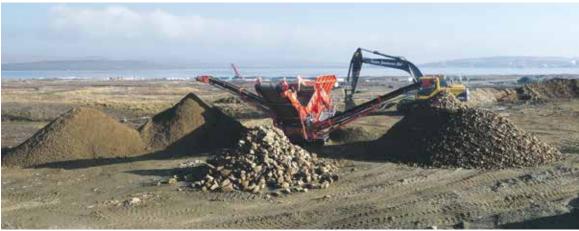

Wheeled Loading Shovels

**Crushing and Screening Plant** 

Scrap Material Handler

Including but not limited to the items above.

We welcome all enquiries from clients for long and short term durations.

### RECYCLING

Recycled aggregates that we offer include:

Recycled Crusher Run (6F2) Recycled 4" Clean (6C)

To enable us to provide recycled materials we can accept the following materials:

Concrete & Bitmac Suitable spoil / gravel

To ensure we are self sufficient we have invested in our own state of the art mobile crushing and screening plant which can also be used onsite.

KM 648952 BS EN 206-1:2000 & BS 8500:2006 Ready-Mixed Concrete