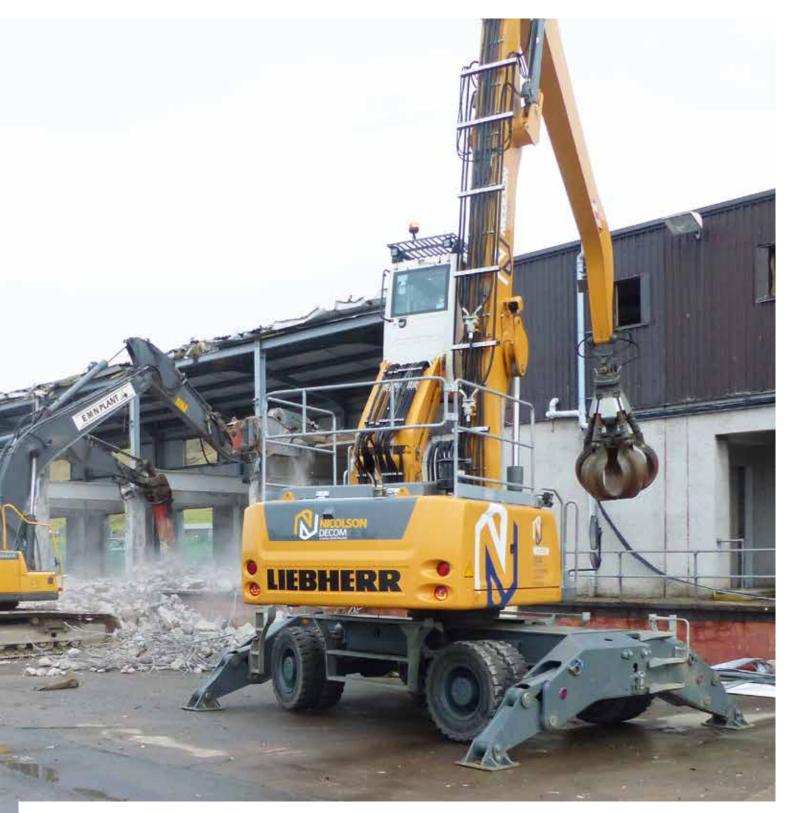

# DEMOLITION & DECOMMISSIONING

We have invested heavily in plant, equipment and training to offer a comprehensive demolition and decommissioning service in Shetland. Our staff are trained to CCDO standard accredited by the National Demolition Training Group as well as being trained to removed non-licensed asbestos. With our own skip and hook bin service we can provide a complete demolition and waste management service that maximizes the amount of material recycled.

With our extensive experience of working in the Oil & Gas environments and collaboration with other specialist service providers we can provide a comprehensive decommissioning and demolition project managed service.