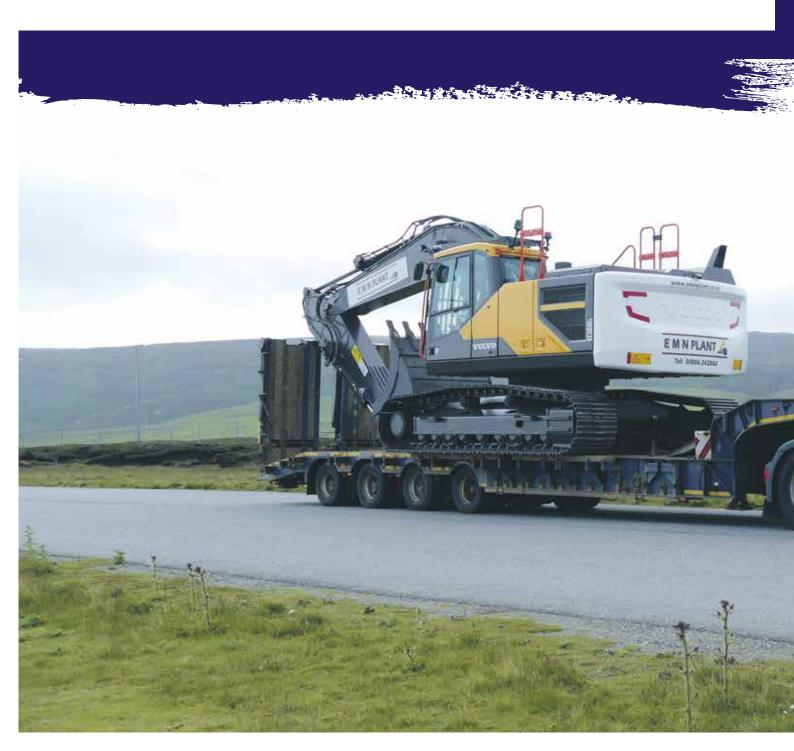

#### **PLANT HIRE**

We have a wide range of plant and equipment in our plant hire base which we are continually renewing and extending. To ensure that our own plant and vehicles are maintained to the highest standard we have our own commercial garage facility and dedicated heavy plant mechanics.

#### Bowsers

Water and diesel - up to 6000 litre

Compressors 100 to 900 CFM

**Containers** 10', 20' & 40'

Dump Trucks

Excavators 0.75 to 30 ton

Low Ground Pressure Excavators

Wheeled Excavators