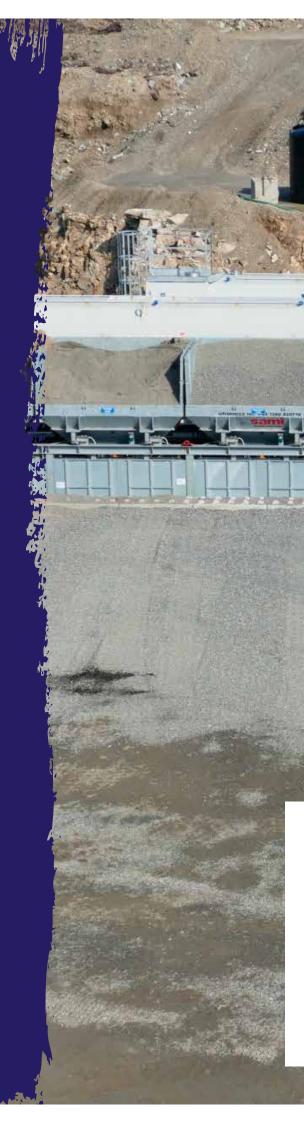

### **ROCK QUARRYING**

Our Scatsta Quarry is a hard rock Granodiorite quarry where we produce the following aggregates and sub-bases:

| Scalpings        | 20mm Clean Chips          | 4" Clean Stone (6C)  |
|------------------|---------------------------|----------------------|
| Туре 1           | 40mm Clean Chips          | 4" Crusher Run (6F2) |
| 10mm All In      | 20-5mm Concrete Aggregate | As Dug Hardcore      |
| 20mm All In      | 4mm Washed Sand           | Armour Stone         |
| 10mm Clean Chips | 2mm Washed Sand           | Dust                 |

### READY MIX CONCRETE

Our ready mix concrete batching plant is located within our quarry and is fully BSI kitemark accredited which ensures quality and consistency of our ready mix products.

We have a wide range of tested concrete mix designs and can also design bespoke mixes to meet client requirements.