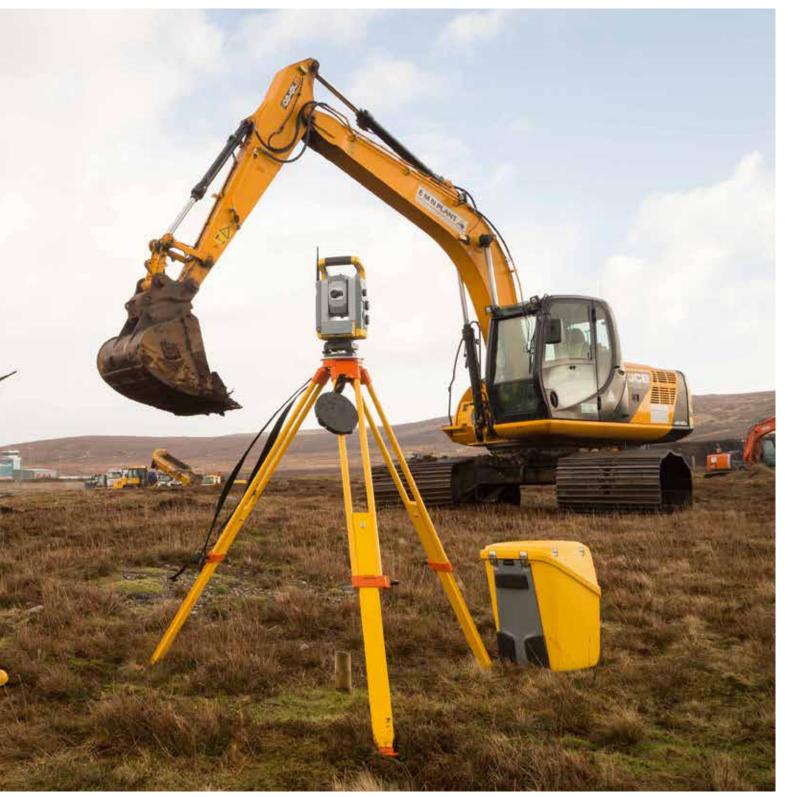

# CIVIL & GROUNDWORK CONTRACTORS

In conjunction with our plant hire, quarry and haulage services, we offer civil engineering contract works such as:

Site surveying and setting out with Trimble GPS & S6 robotic total station Utilities and drainage installation Road construction Concrete works Bulk earthworks Demolition