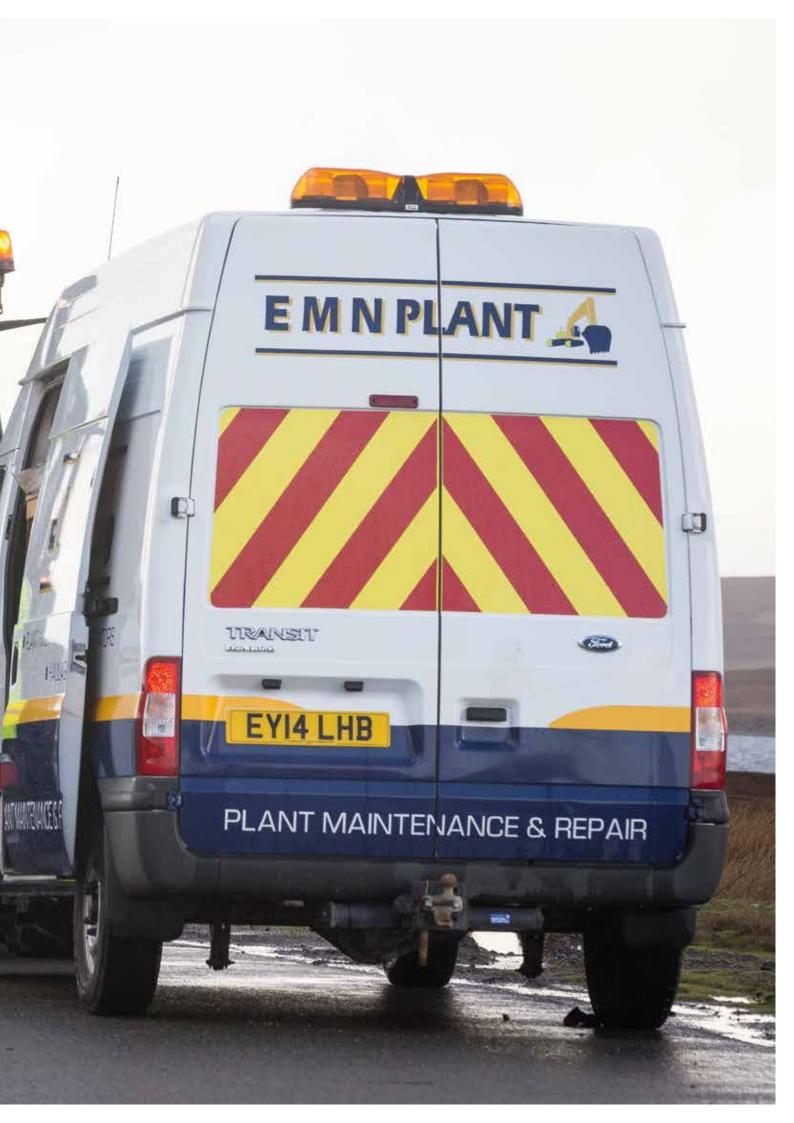

### GARAGE SERVICES

From our base at Sella Ness we have a commercial garage facility where we are fully equipped to carry out the following works on plant and commercial vehicles:

| General Maintenance     |
|-------------------------|
| Servicing               |
| Repairs                 |
| Welding and Fabrication |
| Pre MOT Inspection      |
| Preparation works       |
| Monthly Inspections     |
| Hydraulic Hose Repair   |
| PAT Testing             |
| Scania Diagnostics      |
| Tyre supply & fitting   |

Our mechanics are fully qualified and experienced for all types of repairs and maintenance. For remote repairs and maintenance we have a dedicated van that is equipped with a large range of tools and equipment. We keep a large stock of parts, filters, oils and consumables to ensure we can provide an efficient service with a quick turnaround for our customers.