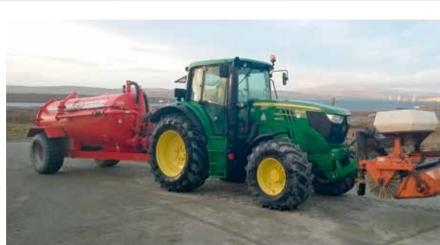

#### Tractors

Including slurry tankers, flat bed trailers, low loaders and dumper trailers

Trailers

Assorted plant trailers, box trailer, flatbed trailer

**Tracked Dumpers** 1.5 to 6 ton

Wheeled Site Dumpers