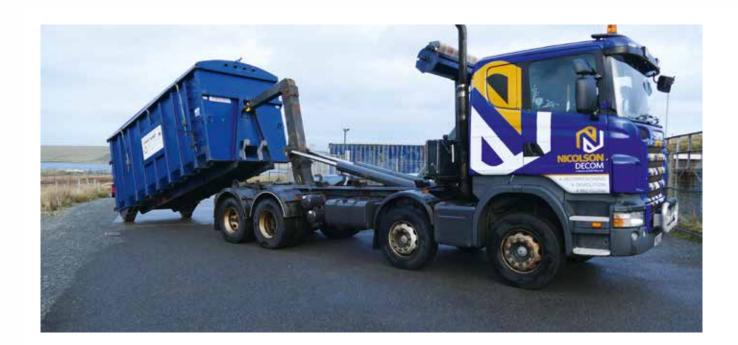

### HAULAGE & SKIP HIRE

Our versatile and varied haulage fleet allows us to offer a range of options. Vehicles within our fleet include:

Heavy Haulage Artic tractor unit up to 80 ton GVW with 4 axle low loader 44 ton step frame Tipper trailer Cement & Scrap Bulkers 8 Wheel crane trucks 53, 40 & 36 ton

/m cranes and up to 23m reach

8 Wheel tipper & concrete mixer trucks

18 & 26 ton skip trucks with assorted sizes of skips

**32 ton Hook truck with various bodies:** Flat Tipper 40 yd3 Bins

# DEMOLITION & DECOMMISSIONING

We have invested heavily in plant, equipment and training to offer a comprehensive demolition and decommissioning service in Shetland. Our staff are trained to CCDO standard accredited by the National Demolition Training Group as well as being trained to removed non-licensed asbestos. With our own skip and hook bin service we can provide a complete demolition and waste management service that maximizes the amount of material recycled.