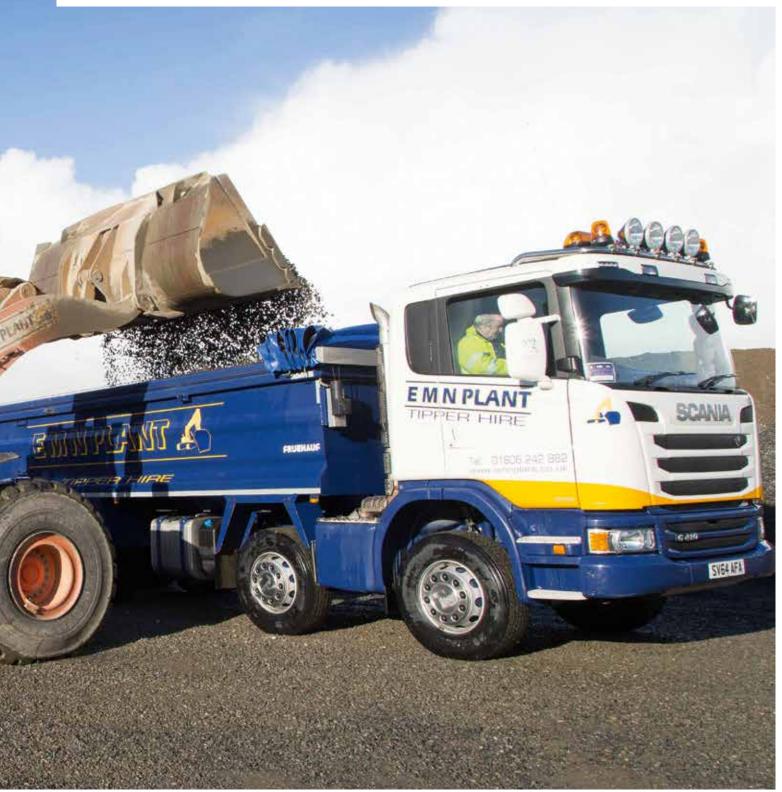

### HAULAGE & SKIP HIRE

Our versatile and varied haulage fleet allows us to offer a range of options. Vehicles within our fleet include:

Heavy Haulage Artic tractor unit up to 80 ton GVW with 4 axle low loader 44 ton step frame Tipper trailer Cement & Scrap Bulkers 8 Wheel crane trucks 53, 40 & 36 ton

/m cranes and up to 23m reach

8 Wheel tipper & concrete mixer trucks

18 & 26 ton skip trucks with assorted sizes of skips

**32 ton Hook truck with various bodies:** Flat Tipper 40 yd3 Bins