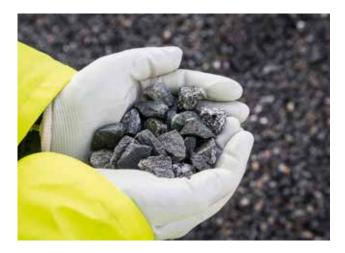

### **ROCK QUARRYING**

Our Scatsta Quarry is a hard rock Granodiorite quarry where we produce the following aggregates and sub-bases:

| Scalpings        | 20mm Clean Chips          | 4" Clean Stone (6C)  |
|------------------|---------------------------|----------------------|
| Туре 1           | 40mm Clean Chips          | 4" Crusher Run (6F2) |
| 10mm All In      | 20-5mm Concrete Aggregate | As Dug Hardcore      |
| 20mm All In      | 4mm Washed Sand           | Armour Stone         |
| 10mm Clean Chips | 2mm Washed Sand           | Dust                 |

### RECYCLING

Recycled aggregates that we offer include:

Recycled Crusher Run (6F2) Recycled 4" Clean (6C)

To enable us to provide recycled materials we can accept the following materials:

Concrete & Bitmac Suitable spoil / gravel